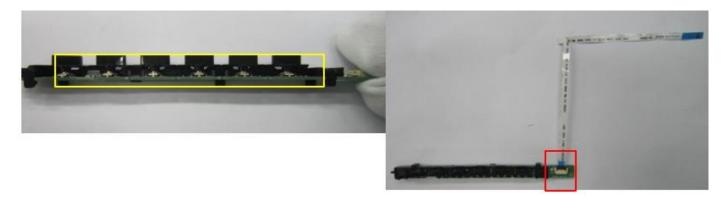

Step.5 Remove all yellow tapes and separation four connectors

Step.6 separate speaker from MID\_FRAME and LVDS & Backlight FFC from LCM

Step.7 Separation two Al tapes and remove the shielding case

Step.8 Unscrew screws

Step.9 Remove from MID frame

Step.10 Separation the display key assembly

Step.11 Separation the cable and the plastic

Step.12 Unscrew two hex nuts and two screws

Step.13 Unscrew the screw and separate base & stand assembly