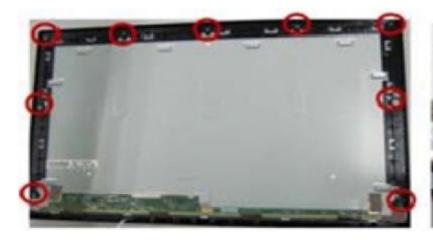

Step.5 Remove all yellow tapes and separation four connectors

Step.6 separate speaker from MID\_FRAME and LVDS & Backlight FFC from LCM

Step.7 Separation two Al tapes and remove the shielding case

Step.8 Unscrew screws

Step.9 Remove from MID frame

Step.10 Separation the display key assembly

Step.11 Separation the cable and the plastic

Step.12 Unscrew two hex nuts and two screws

Step.13 Unscrew the screw and separate base & stand assembly