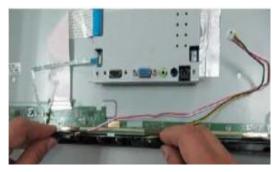

Step.5 Remove all yellow tapes and separation four connectors

Step.6 separate speaker from MID\_FRAME and LVDS & Backlight FFC from LCM

Step.7 Separation two Al tapes and remove the shielding case

Step.8 Unscrew screws

Step.9 Remove from MID frame

Step.10 Separation the display key assembly

Step.11 Separation the cable and the plastic

Step.12 Unscrew two hex nuts and two screws

Step.13 Unscrew the screw and separate base & stand assembly