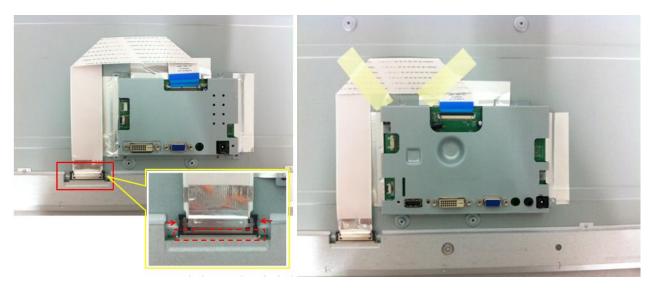

Step4. Assembly the key board to the plastic and 8pin FFC assembly to key board.

Step5. Assembly the plastic to mid-frame.

Step6. Assembly middle frame with LCM .

Step7. Lock middle frame screw (in red circle),and insert 8pin FFC to main board.

Step8. Assembly rear cover, and push around the surrounding to assembly well.

Step9. Lock the screw on rear cover (in red circle).