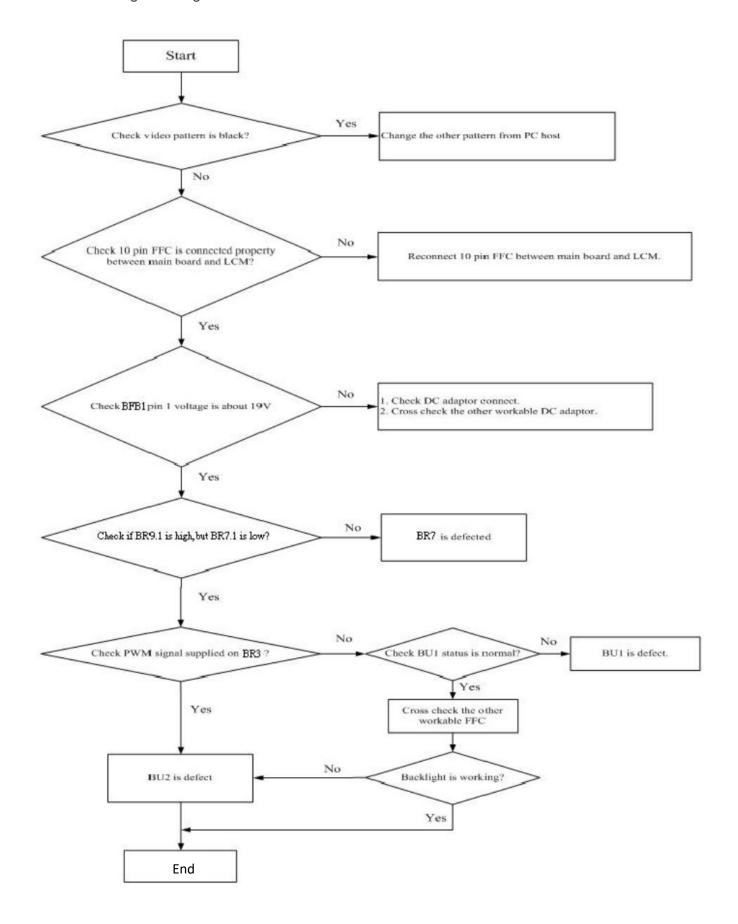

Step.14 Separation four cilicon rubbers



## Assembly Procedure

Step1. Assembly main board into shielding, use AL tape fix. Assembly main board on LCM.



Step2. Insert 30 pin LVDS FFC to LCM, then use yellow tape to tape FFC.



Step3. Insert 6pin back light wireless to panel and main board.



Step4. Assembly the key board to the plastic and 8pin FFC assembly to key board.



Step5. Assembly the plastic to mid-frame.



Step6. Assembly middle frame with LCM .



Step7. Lock middle frame screw (in red circle),and insert 8pin FFC to main board.



Step8. Assembly rear cover, and push around the surrounding to assembly well.



Step9. Lock the screw on rear cover (in red circle).



## 5. Troubleshooting

#### 5.1 Test flow for abnormal machine:



#### 5.2 LED backlight debug flow:



## 5.3 Power debug flow:



# 6. FRU (Field Replaceable Unit) List

| Parts Photo