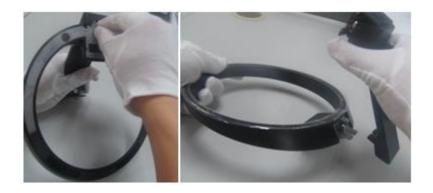

river
- Knife
- glove
- cleaning cloth
- ESD protection

## 4. Assembly and Disassembly Procedures

# Disassembly Procedure Step. 1 Pull the base & stand assembly out



Step.2 Unscrew four screws



Step.3 Remove the rear cover and pull the connect out



Step 4. Pull the base assembly out again from Rear Cover



Step.5 Remove all yellow tapes and separation four connectors



Step.6 separate speaker from MID\_FRAME and LVDS & Backlight FFC from LCM





Step.7 Separation two Al tapes and remove the shielding case







Step.8 Unscrew screws





Step.9 Remove from MID frame





Step.10 Separation the display key assembly





Step.11 Separation the cable and the plastic



Step.12 Unscrew two hex nuts and two screws







Step.13 Unscrew the screw and separate base & stand assembly



Step.14 Separation four cilicon rubbers



## Assembly Procedure

Step1. Assembly main board into shielding, use AL tape fix. Assembly main board on LCM.



Step2. Insert 30 pin LVDS FFC to LCM, then use yellow tape to tape FFC.



Step3. Insert 6pin back light wireless to panel and main board.



Step4. Assembly the key board to the plastic and 8pin FFC assembly to key board.



Step5. Assembly the plastic to mid-frame.



Step6. Assembly middle frame with LCM .



Step7. Lock middle frame screw (in red circle),and insert 8pin FFC to main board.



Step8. Assembly rear cover, and push around the surrounding to assembly well.



Step9. Lock the screw on rear cover (in red circle).



## 5. Troubleshooting

#### 5.1 Test flow for abnormal machine:



#### 5.2 LED backlight debug flow: