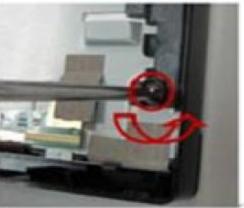

Step4. Assembly the key board to the plastic and 8pin FFC assembly to key board.

Step5. Assembly the plastic to mid-frame.

Step6. Assembly middle frame with LCM .

Step7. Lock middle frame screw (in red circle),and insert 8pin FFC to main board.

Step8. Assembly rear cover, and push around the surrounding to assembly well.

Step9. Lock the screw on rear cover (in red circle).