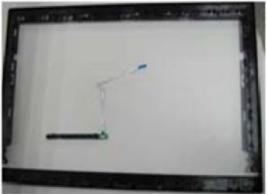

Step.9 Remove from MID frame

Step.10 Separation the display key assembly

Step.11 Separation the cable and the plastic

Step.12 Unscrew two hex nuts and two screws

Step.13 Unscrew the screw and separate base & stand assembly