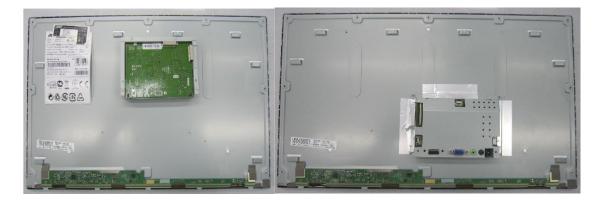

# Disassembly Procedure Step. 1 Pull the base & stand assembly out

Step.2 Unscrew four screws

Step.3 Remove the rear cover and pull the connect out

Step 4. Pull the base assembly out again from Rear Cover

Step.5 Remove all yellow tapes and separation four connectors

Step.6 separate speaker from MID\_FRAME and LVDS & Backlight FFC from LCM

Step.7 Separation two Al tapes and remove the shielding case

Step.8 Unscrew screws