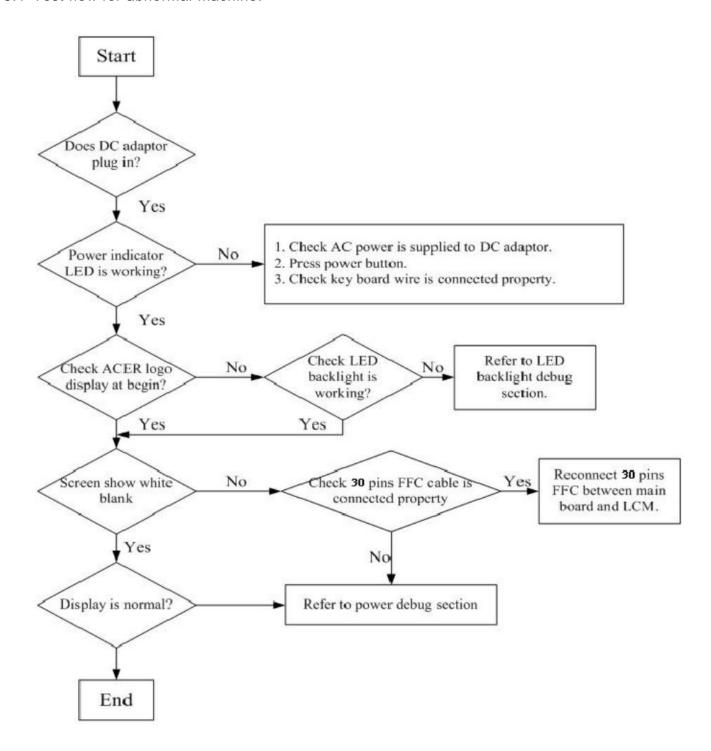

rew and separate base & stand assembly



Step.14 Separation four cilicon rubbers



## Assembly Procedure

Step1. Assembly main board into shielding, use AL tape fix. Assembly main board on LCM.



Step2. Insert 30 pin LVDS FFC to LCM, then use yellow tape to tape FFC.



Step3. Insert 6pin back light wireless to panel and main board.



Step4. Assembly the key board to the plastic and 8pin FFC assembly to key board.



Step5. Assembly the plastic to mid-frame.



Step6. Assembly middle frame with LCM .



Step7. Lock middle frame screw (in red circle),and insert 8pin FFC to main board.



Step8. Assembly rear cover, and push around the surrounding to assembly well.



Step9. Lock the screw on rear cover (in red circle).



## 5. Troubleshooting

#### 5.1 Test flow for abnormal machine:



#### 5.2 LED backlight debug flow:



## 5.3 Power debug flow:



# 6. FRU (Field Replaceable Unit) List

| Parts Photo