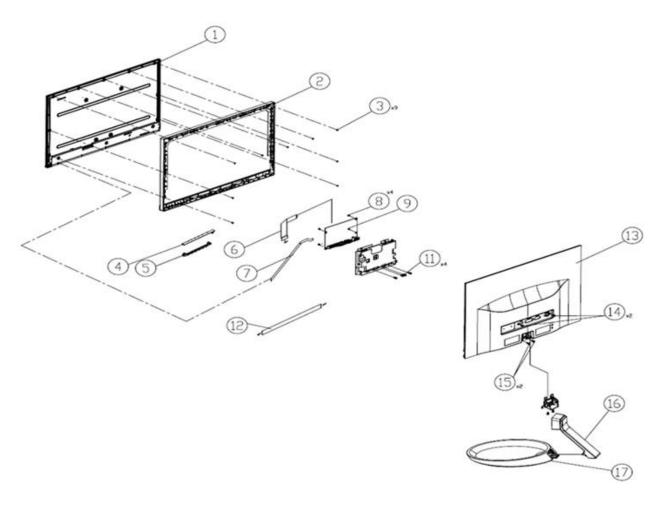

# 1. Exploded Diagram

| ITEM | PART NO.         | Description                                             |
|------|------------------|---------------------------------------------------------|
| 1    | RB5LM230WFA-SNQ5 | LCM ASS'Y RB5LM230WFA-SNQ5(RAKEN)                       |
| 2    | R180101013010    | MID FRAME(ABS 94-HB/K21411)(G237HL) ASS'Y               |
| 3    | R172050030450    | MAC. SCREW-MI M3.0*4.0L, BLK-Ni LM250WF5-SAA1           |
| 4    | R352500220156    | DISPLAY BD ASSYY (Acer G228HQL bi)                      |
| 5    | R170104004010    | DISPLAY KEY(ABS 94-HB/K21411)(G227HQL)                  |
| 6    | R046128301341    | WH FFC 30P(1,0mm)300mm (2FOLD)90V G/F W/CONN.(A15+BC)LF |
| 7    | R046428080671    | WH FFC 8P(0.5mm)175mm(1FOLD PRD)60V G/F (A8 A15)LF      |
| 8    | R172740030450    | MAC. SCREW-MRF M3.0*4.0L, BLK-Ni                        |
| 9    | R352305420150    | MAIN BD ASSYY (R230H bmld)(R2)                          |
| 10   | R171201000540    | MAIN SHIELDING(SECC 0.5t)(G227HQL bmid)                 |
| 11   | 172070440520     | MAC. SCREW-MH #4-40*5.0L,Ni                             |
| 12   | R046128080671    | WH FFC 8P(0,5mm)175mm(1F0LD+PR0)90V G/F (A8+A15)LF      |
| 13   | R180102020050    | REAR COVER(ABS 94-HB/K21411)(G237HL bmid) ASSY          |
| 14   | 172050030650     | MAC. SCREW-MI M3.0*6.0L, BLK-NI(HEAD DIAMETER 7.0)      |
| 15   | 172100031050     | TAP. SCREW-TB #3*10.0L, BLK-Ni                          |
| 16   | R181304006010    | BASE NECK ASSY (R220&R230)                              |
| 17   | R180105610010    | BASE ASSY(R0)                                           |