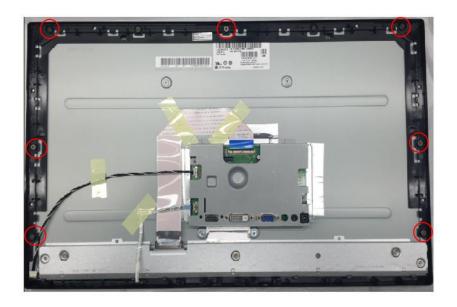

Step4. Assembly the key board to the plastic and 8pin FFC assembly to key board.

Step5. Assembly the plastic to mid-frame.

Step6. Assembly middle frame with LCM .

Step7. Lock middle frame screw (in red circle),and insert 8pin FFC to main board.

Step8. Assembly rear cover, and push around the surrounding to assembly well.

Step9. Lock the screw on rear cover (in red circle).