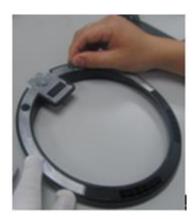

Step.9 Remove from MID frame

Step.10 Separation the display key assembly

Step.11 Separation the cable and the plastic

Step.12 Unscrew two hex nuts and two screws

Step.13 Unscrew the screw and separate base & stand assembly

Step.14 Separation four cilicon rubbers