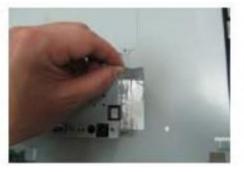

chanical Instruction

#### Tools Required

List the type and size of the tools that would typically can be used to disassemble the product to a point where components and materials requiring selective treatment can be removed.

## Tool Description:

- working table
- Screw-driver
- Knife
- glove
- cleaning cloth
- ESD protection

## 4. Assembly and Disassembly Procedures

# Disassembly Procedure Step. 1 Pull the base & stand assembly out



Step.2 Unscrew four screws



Step.3 Remove the rear cover and pull the connect out



Step 4. Pull the base assembly out again from Rear Cover



Step.5 Remove all yellow tapes and separation four connectors



Step.6 separate speaker from MID\_FRAME and LVDS & Backlight FFC from LCM





Step.7 Separation two Al tapes and remove the shielding case







Step.8 Unscrew screws





Step.9 Remove from MID frame





Step.10 Separation the display key assembly





Step.11 Separation the cable and the plastic



Step.12 Unscrew two hex nuts and two screws







Step.13 Unscrew the screw and separate base & stand assembly



Step.14 Separation four cilicon rubbers



## Assembly Procedure

Step1. Assembly main board into shielding, use AL tape fix. Assembly main board on LCM.



Step2. Insert 30 pin LVDS FFC to LCM, then use yellow tape to tape FFC.



Step3. Insert 6pin back light wireless to panel and main board.



Step4. Assembly the key board to the plastic and 8pin FFC assembly to key board.



Step5. Assembly the plastic to mid-frame.



Step6. Assembly middle frame with LCM .



Step7. Lock middle frame screw (in red circle),and i