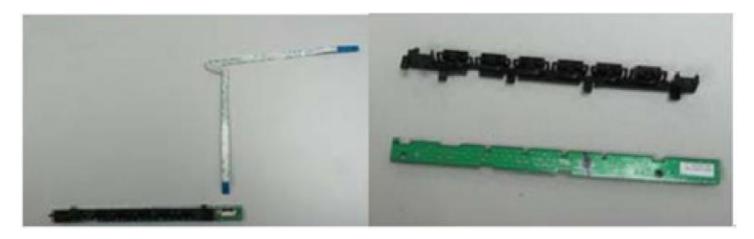

Step.9 Remove from MID frame

Step.10 Separation the display key assembly

Step.11 Separation the cable and the plastic

Step.12 Unscrew two hex nuts and two screws

Step.13 Unscrew the screw and separate base & stand assembly

Step4. Assembly the key board to the plastic and 8pin FFC assembly to key board.

Step5. Assembly the plastic to mid-frame.

Step6. Assembly middle frame with LCM .

Step7. Lock middle frame screw (in red circle),and insert 8pin FFC to main board.