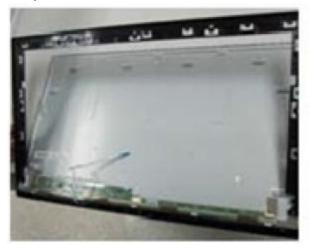

Step.5 Remove all yellow tapes and separation four connectors

Step.6 separate speaker from MID\_FRAME and LVDS & Backlight FFC from LCM

Step.7 Separation two Al tapes and remove the shielding case

Step.8 Unscrew screws

Step.9 Remove from MID frame

Step.10 Separation the display key assembly

Step.11 Separation the cable and the plastic

Step.12 Unscrew two hex nuts and two screws

Step.13 Unscrew the screw and separate base & stand assembly