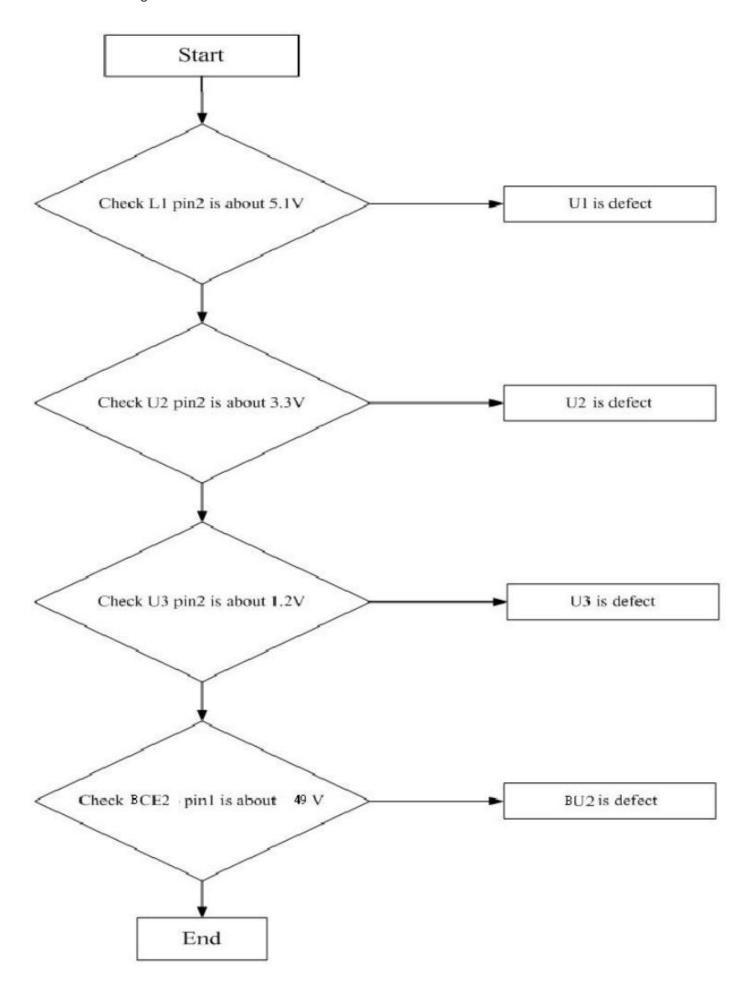

cilicon rubbers



## Assembly Procedure

Step1. Assembly main board into shielding, use AL tape fix. Assembly main board on LCM.



Step2. Insert 30 pin LVDS FFC to LCM, then use yellow tape to tape FFC.



Step3. Insert 6pin back light wireless to panel and main board.



Step4. Assembly the key board to the plastic and 8pin FFC assembly to key board.



Step5. Assembly the plastic to mid-frame.



Step6. Assembly middle frame with LCM .



Step7. Lock middle frame screw (in red circle),and insert 8pin FFC to main board.



Step8. Assembly rear cover, and push around the surrounding to assembly well.



Step9. Lock the screw on rear cover (in red circle).



## 5. Troubleshooting

#### 5.1 Test flow for abnormal machine:



#### 5.2 LED backlight debug flow:



## 5.3 Power debug flow:



# 6. FRU (Field Replaceable Unit) List

| Parts Photo