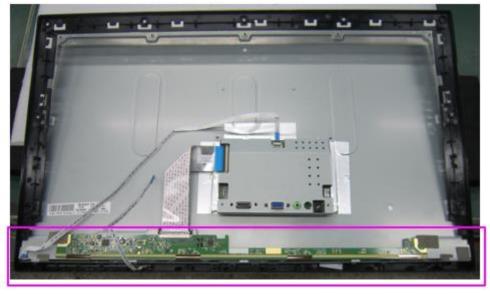

# 1. Exploded Diagram

| ITEM | PART NO.         | Description                                             |
|------|------------------|---------------------------------------------------------|
| 1    | RB5LM230WFA-SNQ5 | LCM ASS'Y RB5LM230WFA-SNQ5(RAKEN)                       |
| 2    | R180101013010    | MID FRAME(ABS 94-HB/K21411)(G237HL) ASS'Y               |
| 3    | R172050030450    | MAC. SCREW-MI M3.0*4.0L, BLK-Ni LM250WF5-SAA1           |
| 4    | R352500220156    | DISPLAY BD ASSYY (Acer G228HQL bi)                      |
| 5    | R170104004010    | DISPLAY KEY(ABS 94-HB/K21411)(G227HQL)                  |
| 6    | R046128301341    | WH FFC 30P(1,0mm)300mm (2FOLD)90V G/F W/CONN.(A15+BC)LF |
| 7    | R046428080671    | WH FFC 8P(0.5mm)175mm(1FOLD PRD)60V G/F (A8 A15)LF      |
| 8    | R172740030450    | MAC. SCREW-MRF M3.0*4.0L, BLK-Ni                        |
| 9    | R352305420150    | MAIN BD ASSYY (R230H bmld)(R2)                          |
| 10   | R171201000540    | MAIN SHIELDING(SECC 0.5t)(G227HQL bmid)                 |
| 11   | 172070440520     | MAC. SCREW-MH #4-40*5.0L,Ni                             |
| 12   | R046128080671    | WH FFC 8P(0,5mm)175mm(1F0LD+PR0)90V G/F (A8+A15)LF      |
| 13   | R180102020050    | REAR COVER(ABS 94-HB/K21411)(G237HL bmid) ASSY          |
| 14   | 172050030650     | MAC. SCREW-MI M3.0*6.0L, BLK-NI(HEAD DIAMETER 7.0)      |
| 15   | 172100031050     | TAP. SCREW-TB #3*10.0L, BLK-Ni                          |
| 16   | R181304006010    | BASE NECK ASSY (R220&R230)                              |
| 17   | R180105610010    | BASE ASSY(R0)                                           |