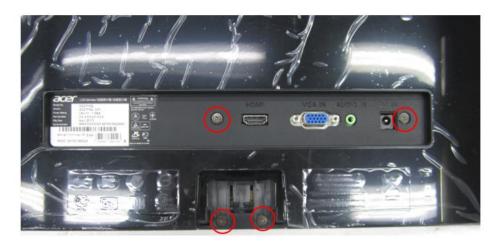

Step4. Assembly the key board to the plastic and 8pin FFC assembly to key board.

Step5. Assembly the plastic to mid-frame.

Step6. Assembly middle frame with LCM .

Step7. Lock middle frame screw (in red circle),and insert 8pin FFC to main board.

Step8. Assembly rear cover, and push around the surrounding to assembly well.

Step9. Lock the screw on rear cover (in red circle).