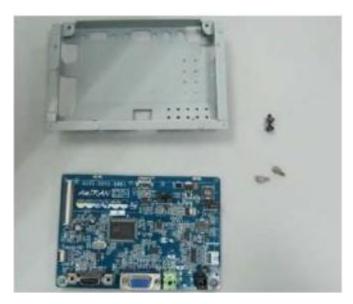

Step.9 Remove from MID frame

Step.10 Separation the display key assembly

Step.11 Separation the cable and the plastic

Step.12 Unscrew two hex nuts and two screws

Step.13 Unscrew the screw and separate base & stand assembly