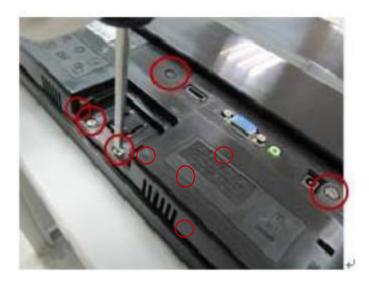

# Disassembly Procedure Step. 1 Pull the base & stand assembly out

Step.2 Unscrew four screws

Step.3 Remove the rear cover and pull the connect out

Step 4. Pull the base assembly out again from Rear Cover