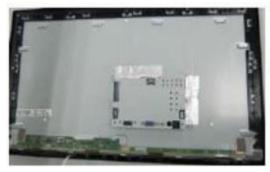

Step4. Assembly the key board to the plastic and 8pin FFC assembly to key board.

Step5. Assembly the plastic to mid-frame.

Step6. Assembly middle frame with LCM .

Step7. Lock middle frame screw (in red circle),and insert 8pin FFC to main board.

Step8. Assembly rear cover, and push around the surrounding to assembly well.

Step9. Lock the screw on rear cover (in red circle).