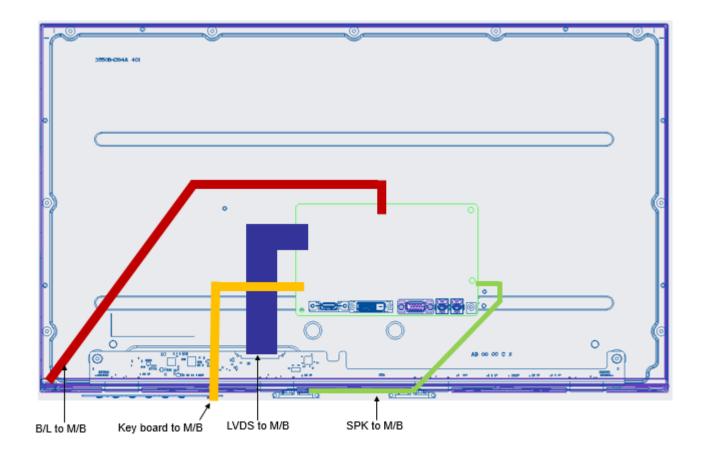

R352305420150    | MAIN BD ASSYY (R230H bmld)(R2)                          |
| 10   | R171201000540    | MAIN SHIELDING(SECC 0.5t)(G227HQL bmid)                 |
| 11   | 172070440520     | MAC. SCREW-MH #4-40*5.0L,Ni                             |
| 12   | R046128080671    | WH FFC 8P(0,5mm)175mm(1F0LD+PR0)90V G/F (A8+A15)LF      |
| 13   | R180102020050    | REAR COVER(ABS 94-HB/K21411)(G237HL bmid) ASSY          |
| 14   | 172050030650     | MAC. SCREW-MI M3.0*6.0L, BLK-NI(HEAD DIAMETER 7.0)      |
| 15   | 172100031050     | TAP. SCREW-TB #3*10.0L, BLK-Ni                          |
| 16   | R181304006010    | BASE NECK ASSY (R220&R230)                              |
| 17   | R180105610010    | BASE ASSY(R0)                                           |

# 2. Wiring Connectivity diagram



## 3. Mechanical Instruction

#### Tools Required

List the type and size of the tools that would typically can be used to disassemble the product to a point where components and materials requiring selective treatment can be removed.

## Tool Description:

- working table
- Screw-driver
- Knife
- glove
- cleaning cloth
- ESD protection

## 4. Assembly and Disassembly Procedures

# Disassembly Procedure Step. 1 Pull the base & stand assembly out



Step.2 Unscrew four screws



Step.3 Remove the rear cover and pull the connect out



Step 4. Pull the base assembly out again from Rear Cover



Step.5 Remove all yellow tapes and separation four connectors



Step.6 separate speaker from MID\_FRAME and LVDS & Backlight FFC from LCM





Step.7 Separation two Al tapes and remove the shieldin