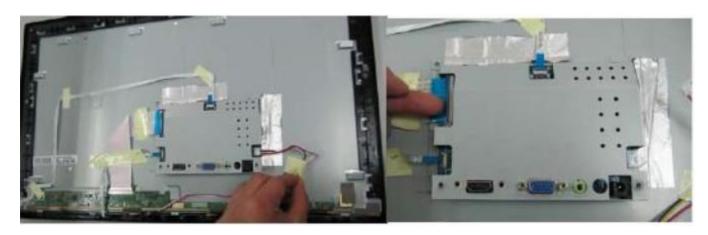

Step.5 Remove all yellow tapes and separation four connectors

Step.6 separate speaker from MID\_FRAME and LVDS & Backlight FFC from LCM

Step.7 Separation two Al tapes and remove the shielding case

Step.8 Unscrew screws

## Assembly Procedure

Step1. Assembly main board into shielding, use AL tape fix. Assembly main board on LCM.

Step2. Insert 30 pin LVDS FFC to LCM, then use yellow tape to tape FFC.

Step3. Insert 6pin back light wireless to panel and main board.