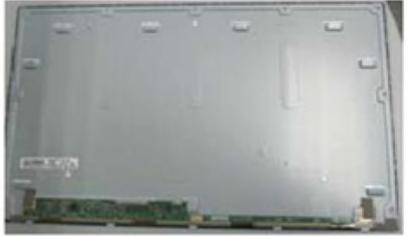

Step.5 Remove all yellow tapes and separation four connectors

Step.6 separate speaker from MID\_FRAME and LVDS & Backlight FFC from LCM

Step.7 Separation two Al tapes and remove the shielding case

Step.8 Unscrew screws

Step.9 Remove from MID frame

Step.10 Separation the display key assembly

Step.11 Separation the cable and the plastic

Step.12 Unscrew two hex nuts and two screws

Step.13 Unscrew the screw and separate base & stand assembly