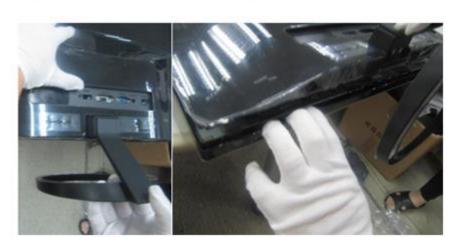

# Disassembly Procedure Step. 1 Pull the base & stand assembly out

Step.2 Unscrew four screws

Step.3 Remove the rear cover and pull the connect out

Step 4. Pull the base assembly out again from Rear Cover