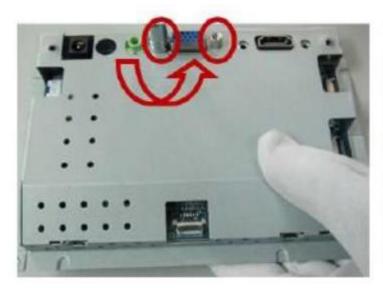

# Disassembly Procedure Step. 1 Pull the base & stand assembly out

Step.2 Unscrew four screws

Step.3 Remove the rear cover and pull the connect out

Step 4. Pull the base assembly out again from Rear Cover

Step.5 Remove all yellow tapes and separation four connectors

Step.6 separate speaker from MID\_FRAME and LVDS & Backlight FFC from LCM

Step.7 Separation two Al tapes and remove the shielding case

Step.8 Unscrew screws