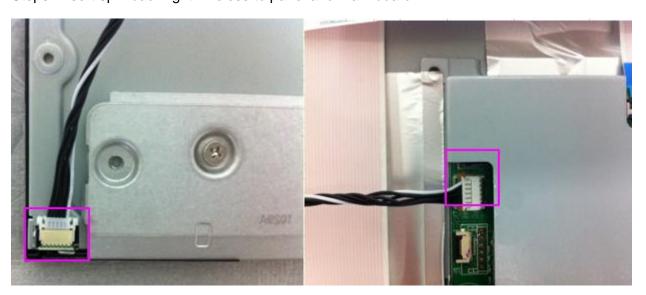

## Assembly Procedure

Step1. Assembly main board into shielding, use AL tape fix. Assembly main board on LCM.

Step2. Insert 30 pin LVDS FFC to LCM, then use yellow tape to tape FFC.

Step3. Insert 6pin back light wireless to panel and main board.

Step4. Assembly the key board to the plastic and 8pin FFC assembly to key board.

Step5. Assembly the plastic to mid-frame.

Step6. Assembly middle frame with LCM .

Step7. Lock middle frame screw (in red circle),and insert 8pin FFC to main board.