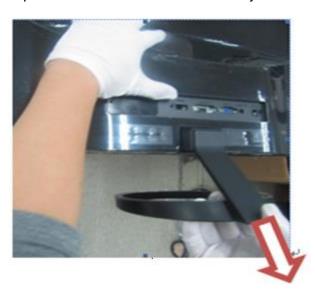

# Disassembly Procedure Step. 1 Pull the base & stand assembly out

Step.2 Unscrew four screws

Step.3 Remove the rear cover and pull the connect out

Step 4. Pull the base assembly out again from Rear Cover