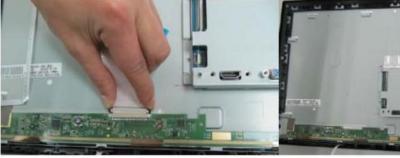

## Assembly Procedure

Step1. Assembly main board into shielding, use AL tape fix. Assembly main board on LCM.

Step2. Insert 30 pin LVDS FFC to LCM, then use yellow tape to tape FFC.

Step3. Insert 6pin back light wireless to panel and main board.

Step4. Assembly the key board to the plastic and 8pin FFC assembly to key board.

Step5. Assembly the plastic to mid-frame.

Step6. Assembly middle frame with LCM .

Step7. Lock middle frame screw (in red circle),and insert 8pin FFC to main board.