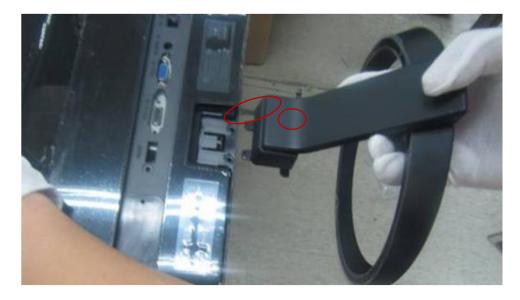

# Disassembly Procedure Step. 1 Pull the base & stand assembly out

Step.2 Unscrew four screws

Step.3 Remove the rear cover and pull the connect out

Step 4. Pull the base assembly out again from Rear Cover

Step.9 Remove from MID frame

Step.10 Separation the display key assembly

Step.11 Separation the cable and the plastic

Step.12 Unscrew two hex nuts and two screws

Step.13 Unscrew the screw and separate base & stand assembly