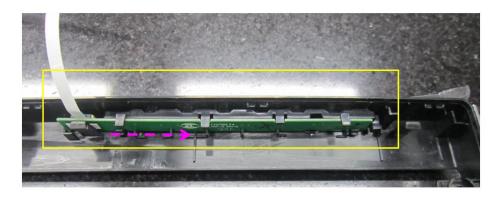

Step.5 Remove all yellow tapes and separation four connectors

Step.6 separate speaker from MID\_FRAME and LVDS & Backlight FFC from LCM

Step.7 Separation two Al tapes and remove the shielding case

Step.8 Unscrew screws

Step.9 Remove from MID frame

Step.10 Separation the display key assembly

Step.11 Separation the cable and the plastic

Step.12 Unscrew two hex nuts and two screws

Step.13 Unscrew the screw and separate base & stand assembly