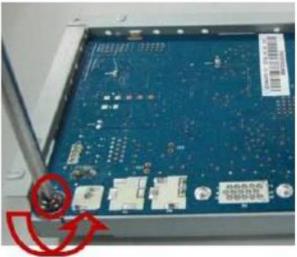

Step4. Assembly the key board to the plastic and 8pin FFC assembly to key board.

Step5. Assembly the plastic to mid-frame.

Step6. Assembly middle frame with LCM .

Step7. Lock middle frame screw (in red circle),and insert 8pin FFC to main board.

Step8. Assembly rear cover, and push around the surrounding to assembly well.

Step9. Lock the screw on rear cover (in red circle).