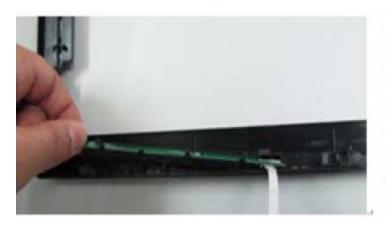

Step.5 Remove all yellow tapes and separation four connectors

Step.6 separate speaker from MID\_FRAME and LVDS & Backlight FFC from LCM

Step.7 Separation two Al tapes and remove the shielding case

Step.8 Unscrew screws